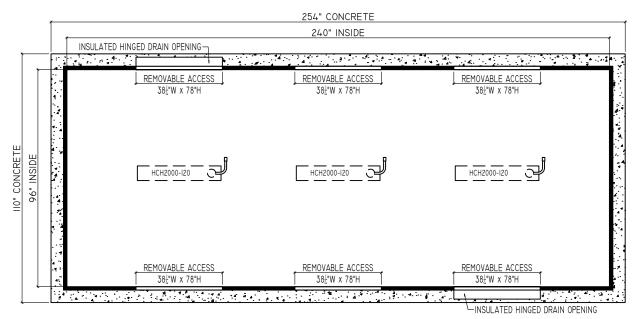

DATE: 12/28/20

PLAN VIEW

NOTE: ACCESS PANEL LOCATIONS CAN BE DETERMINED WHEN ENCLOSURE IS ORDERED. THIS MODEL RECEIVES UP TO 6 ACCESS PANELS AT THE SAME PRICE

CONFIDENTIAL: THIS DRAWING IS INTENDED FOR USE ONLY BY THOSE AUTHORIZED TO RECEIVE IT. DISSEMINATION, DISTRIBUTION OR COPY OF THIS INFORMATION IS STRICTLY PROHIBITED. US PATENT 5,609,784 ENCLOSURE INSIDE DIMENSIONS: 9

96-240-78

S

SHEET

H\_9 ×

x 254"L

X 78"H IS II0"W MODEL LES 96-240-78  $96"W \times 240"L \times CONCRETE PAD 19$ 

WALL INSULATION THICKNESS IS 1-1/2" ROOF INSULATION THICKNESS IS 3". ALL DIMENSIONS ARE IN INCHES.